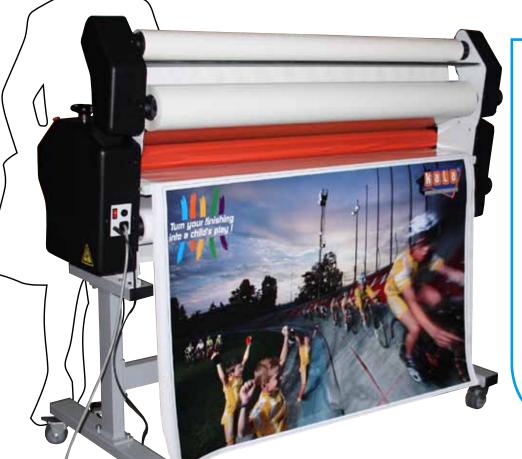

# STARTER 160, 140 & 108

## QUALITY BUDGET COLD LAMINATOR

- · Single side lamination
- · Simultaneous single side lamination and adhesive mounting
- · Application tape
- · Colour background using colour vinyl
- Mounting on to boards up to 50 mm (2") thick

Available in 108 cm (43"), 140 cm (55") and 160 cm (63").