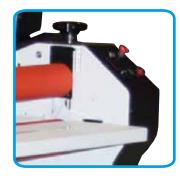

#### Roller nib and pressure

Manual elevation of the roller with one knob, very easy to adjust. Roller nib: up to 2"
Uniform pressure on the entire width for perfect lamination result, notwithstanding the media width or thickness.

Pressure adjustment with LED indicator showing the amount of pressure applied - green = low pressure, orange = medium, red = high.

We reserve the right to modify the specification and technical features of the models exposed without any notification - KALA SAS