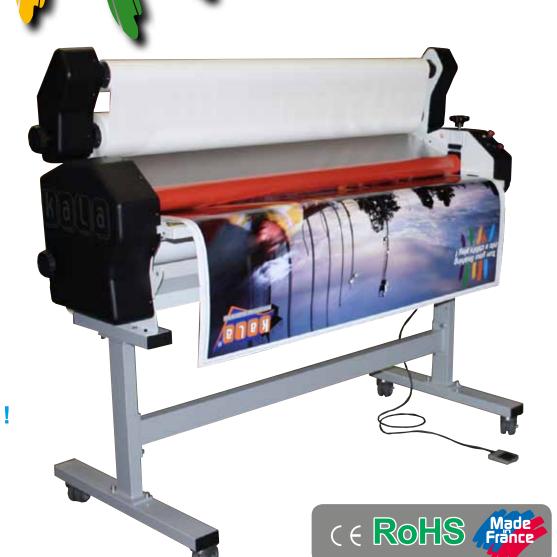

# STARTER 160, 140 & 108

## QUALITY BUDGET COLD LAMINATOR

- · Single side lamination
- · Simultaneous single side lamination and adhesive mounting
- · Application tape
- · Colour background using colour vinyl
- Mounting on to boards up to 50 mm (2") thick

Available in 108 cm (43"), 140 cm (55") and 160 cm (63").

### Unbeaten features at this price level!

Manual adjustment of the roller elevation.

Visualisation of the pressure gauge for optimised results.

Electrical advance.

Forward and reverse motion.

Optional stand.