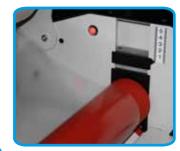

Pressure adjustment with LED indicator showing the amount of pressure applied - green = low pressure, orange = medium, red = high.

We reserve the right to modify the specification and technical features of the models exposed without any notification - KALA SAS

#### **Operation control**

- Manual elevation and pressure adjustment of the roller with one knob.
- Forward and reverse motion.
- Emergency stop and safety reset.
- Variable speed up to 8 feet/mn.
- Motion with motor and foot switch